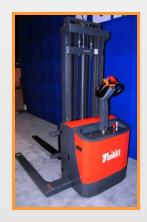

#### ETU 16 / 20

3,200 to 4,000 Lb. Capacity

 Motorized Hand
 24 Volt
 (2) 12 Volt Batteries
 Built In Charger
 Forks 27 x 48"
 Poly Tires
 AC – ZAPI Controls

Electric 3,000 to 6,000 Lb.