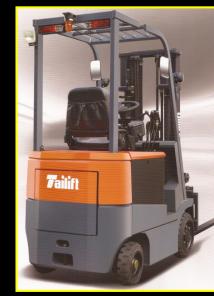

### 3,000 to 22,000 Lb

Cushion – Pneumatic Tires Diesel – Electric - LPG



New "Z" Series Pneumatic Tire 3,500 – 8,000 # Yanmar Diesel "Premium Truck"



Capacities 3,000 to 8.000 # - Cushion & Pneumatic GM - LPG & Yanmar Diesel Engines



Four Wheel Electric Rider 3,000 – 5,000 # Capacity 48 Volt – Cushion Tires AC SME Controllers



Electric 3 Wheel Rider – FBT18P 3,000 – 3,500 # Solid Pneumatic Tires 48 Volt – AC SME Controllers



# 

#### FD18-35

FG/D20-35P

• 3,500 to 8,000 Lb. Capacity Pneumatic Tires •Single or Dual Drive •Diesel Power •Tier IV •Various Masts Available •Yanmar 4TNE92 / 98 Engine •Heavy Duty Premium Truck Cascade Side Shifters •Drivers Overhead Guard Safety Load Backrest •Deluxe Suspension Seat Clear View Mast •I CD Instrument Panel Easy Maintenance •Lights – Back up Alarm – Mirrors •Plus Much More

#### 3,000 to 8,000 Lb. Capacity Pneumatic Tires •Cushion Tires Available •Single or Dual Drive •LPG or Diesel Fuel •GM 3.0L - Yanmar 4TNE92/98 •Tier IV •Various Masts Available •Cascade Side Shifters •