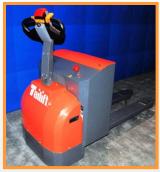

#### ETU 16 / 20

3,200 to 4,000 Lb. Capacity

 Motorized Hand
 24 Volt
 (2) 12 Volt Batteries
 Built In Charger
 Forks 27 x 48"
 Poly Tires
 AC – ZAPI Controls

Electric 3,000 to 6,000 Lb.