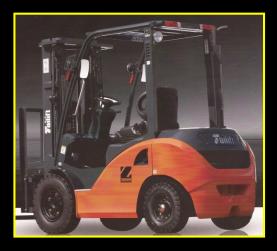

#### 3,000 to 8,000 Lb. Capacity Pneumatic Tires •Cushion Tires Available •Single or Dual Drive •LPG or Diesel Fuel •GM 3.0L - Yanmar 4TNE92/98 •Tier IV •Various Masts Available •Cascade Side Shifters •Drivers Overhead Guard Safety Load Backrest Clear View Mast •Easy Maintenance •Lights – Back Up Alarm •Mirrors •Plus Much More

#### FG/D40-100P