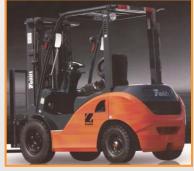

#### FD18-35

FG/D20-35P

• 3,500 to 8,000 Lb. Capacity Pneumatic Tires •Single or Dual Drive •Diesel Power •Tier IV •Various Masts Available •Yanmar 4TNE92 / 98 Engine •Heavy Duty Premium Truck Cascade Side Shifters •Drivers Overhead Guard Safety Load Backrest •Deluxe Suspension Seat Clear View Mast •I CD Instrument Panel Easy Maintenance •Lights – Back up Alarm – Mirrors •Plus Much More

#### 3,000 to 8,000 Lb. Capacity Pneumatic Tires •Cushion Tires Available •Single or Dual Drive •LPG or Diesel Fuel •GM 3.0L - Yanmar 4TNE92/98 •Tier IV •Various Masts Available •Cascade Side Shifters •Drivers Overhead Guard Safety Load Backrest Clear View Mast •Easy Maintenance •Lights – Back Up Alarm •Mirrors •Plus Much More