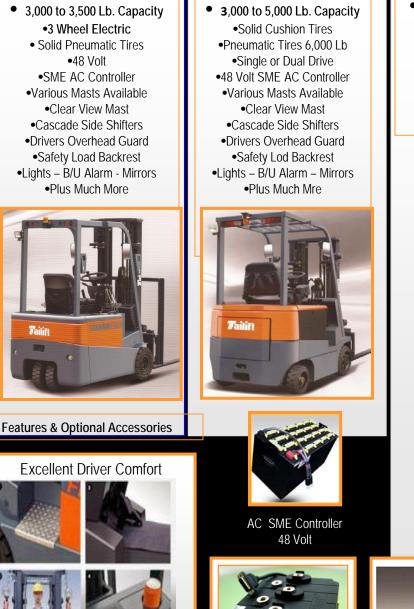

Four Wheel Electric Rider 3,000 – 5,000 # Capacity 48 Volt – Cushion Tires AC SME Controllers

Electric 3 Wheel Rider – FBT18P 3,000 – 3,500 # Solid Pneumatic Tires 48 Volt – AC SME Controllers

## Features & Optional Accessories Consult your dealer!