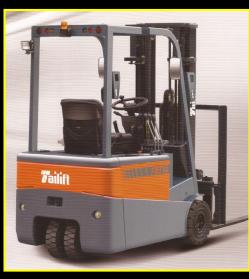

Four Wheel Electric Rider 3,000 – 5,000 # Capacity 48 Volt – Cushion Tires AC SME Controllers

Electric 3 Wheel Rider – FBT18P 3,000 – 3,500 # Solid Pneumatic Tires 48 Volt – AC SME Controllers