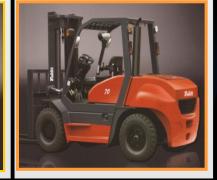

#### FD18-35

FG/D20-35P

• 3,500 to 8,000 Lb. Capacity Pneumatic Tires •Single or Dual Drive •Diesel Power •Tier IV •Various Masts Available •Yanmar 4TNE92 / 98 Engine •Heavy Duty Premium Truck Cascade Side Shifters •Drivers Overhead Guard Safety Load Backrest •Deluxe Suspension Seat Clear View Mast •I CD Instrument Panel Easy Maintenance •Lights – Back up Alarm – Mirrors •Plus Much More

#### 3,000 to 8,000 Lb. Capacity Pneumatic Tires •Cushion Tires Available •Single or Dual Drive •LPG or Diesel Fuel •GM 3.0L - Yanmar 4TNE92/98 •Tier IV •Various Masts Available •Cascade Side Shifters •Drivers Overhead Guard Safety Load Backrest Clear View Mast •Easy Maintenance •Lights – Back Up Alarm •Mirrors •Plus Much More