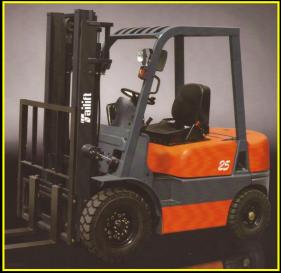

#### FD18-35

FG/D20-35P

• 3,500 to 8,000 Lb. Capacity Pneumatic Tires •Single or Dual Drive •Diesel Power •Tier IV •Various Masts Available •Yanmar 4TNE92 / 98 Engine •Heavy Duty Premium Truck Cascade Side Shifters •Drivers Overhead Guard Safety Load Backrest •Deluxe Suspension Seat Clear View Mast •I CD Instrument Panel Easy Maintenance •Lights – Back up Alarm – Mirrors •Plus Much More