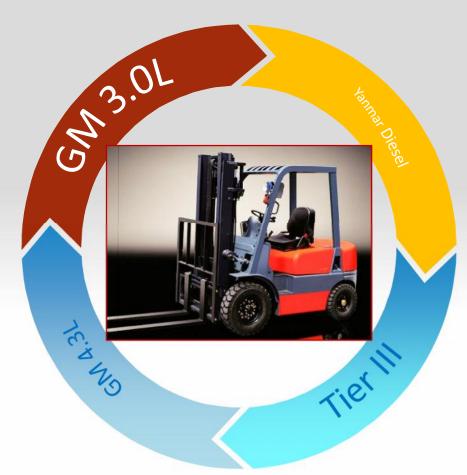

#### **Engines**

GM / Isuzu Yanmar Perkins Capacity 3,000 to 22,500 Lb LPG & Diesel Electric 3,000 Lb to 6,000 Lb Three & Four Wheel

## LP Fuel – IMPCO Diesel Engines

IMPCO (US) – Tier III

## **Optional Equipment**

Two Stage Mast

**Cushion Tires** 

**Pneumatic Tires** 

GM 3.0L Engine

GM 4.3L Engine

**Auto Transmission** 

Headlights