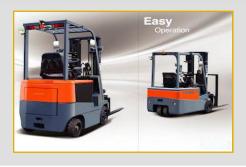

### **Electric Riders**

3 & 4 Wheel – Capacity 3,000 to 6,000 Lb.

#### **Electric Riders – All New Design**