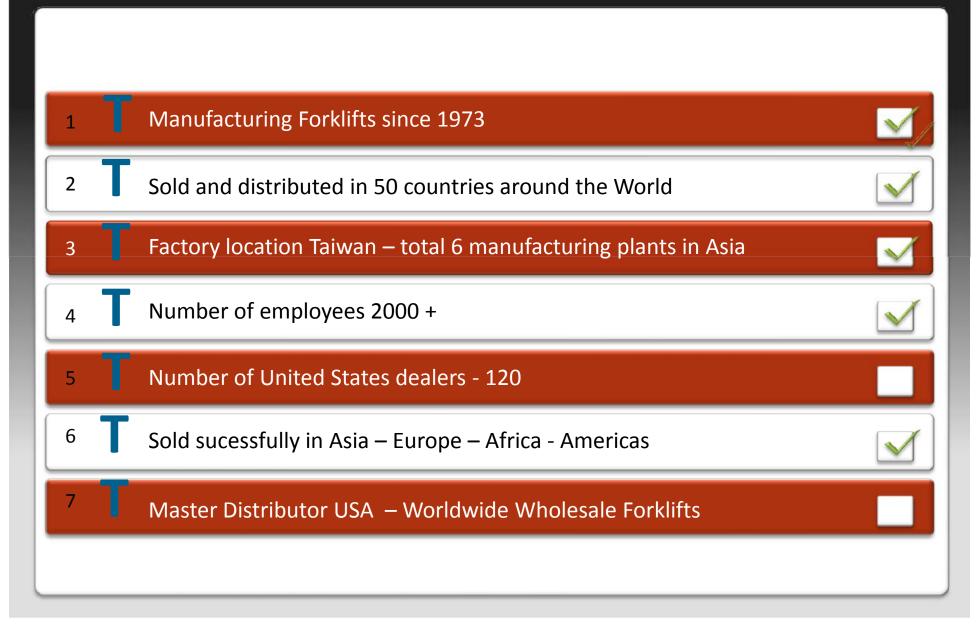

eel 4 Wheel 48 & 80 Volt





Large Pneumatics 12,000 – 22,500 Lb LPG - Diesel



## **Standard Equipment**

**WORLD** WORLD LIFT

## **Optional Equipment**

Two Stage Mast

**Cushion Tires** 

**Pneumatic Tires** 

GM 3.0L Engine

GM 4.3L Engine

**Auto Transmission** 

Headlights

Back Up Lights

**Turn Signals** 

Hydro Steer Axle

Mirrors

Load Backrest

Seat Belt

Tilt Steer Wheel

3<sup>rd</sup> Valve

**Operator Manual** 

Standard Forks

**Tilt Steering** Wheel



**Third** Valve

**Back Up** 

Lights

Load **Back Rest** 

**Headlights** 

Turn

**Signals** 

**Diesel Engines** 

Yanmar

**Perkins** 

**Various Masts** 

Standard

Full Free Lift

**Triplex** 

Quad

**Various Tire Options** LPG Aluminum Tank

**Side Shifters** 

4 Way Hydraulics Much More!



## Why World-Lift?





## Why World-Lift?





## **LPG – Diesel** 3,000 Lb. – 22,500 Lb Capacity



#### **Cushion & Pneumatic Tires**







### **Electric Riders**

3 & 4 Wheel – Capacity 3,000 to 6,000 Lb.





#### **Electric Riders – All New Design**