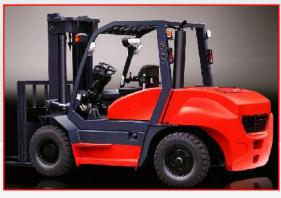

WORLD LIFT

## **Optional Equipment**

Two Stage Mast

**Cushion Tires** 

**Pneumatic Tires** 

GM 3.0L Engine

GM 4.3L Engine

**Auto Transmission** 

Headlights

Back Up Lights

**Turn Signals** 

Hydro Steer Axle

Mirrors

Load Backrest

Seat Belt

Tilt Steer Wheel

3<sup>rd</sup> Valve

**Operator Manual** 

Standard Forks

**Tilt Steering** Wheel



**Third** Valve

**Back Up** 

Lights

Load **Back Rest** 

**Headlights** 

Turn

**Signals** 

**Diesel Engines** 

Yanmar

**Perkins** 

**Various Masts** 

Standard

Full Free Lift

**Triplex** 

Quad

**Various Tire Options** LPG Aluminum Tank

**Side Shifters** 

4 Way Hydraulics Much More!



## Why World-Lift?





## Why World-Lift?





## **LPG – Diesel** 3,000 Lb. – 22,500 Lb Capacity



#### **Cushion & Pneumatic Tires**







### **Electric Riders**

3 & 4 Wheel – Capacity 3,000 to 6,000 Lb.





#### **Electric Riders – All New Design**