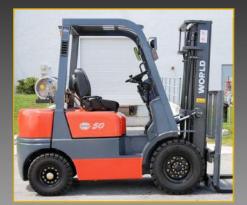

## **LPG – Diesel** 3,000 Lb. – 22,500 Lb Capacity

#### **Cushion & Pneumatic Tires**