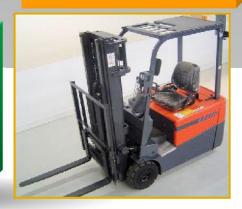

### **Electric Riders**

3 & 4 Wheel – Capacity 3,000 to 6,000 Lb.

#### **Electric Riders – All New Design**