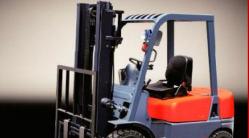

## **LPG – Diesel** 3,000 Lb. – 22,500 Lb Capacity

#### **Cushion & Pneumatic Tires**