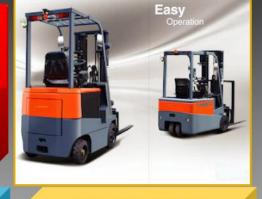

### **Electric Riders**

3 & 4 Wheel – Capacity 3,000 to 6,000 Lb.

#### **Electric Riders – All New Design**