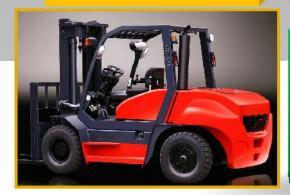

## **LPG – Diesel** 3,000 Lb. – 22,500 Lb Capacity

#### **Cushion & Pneumatic Tires**