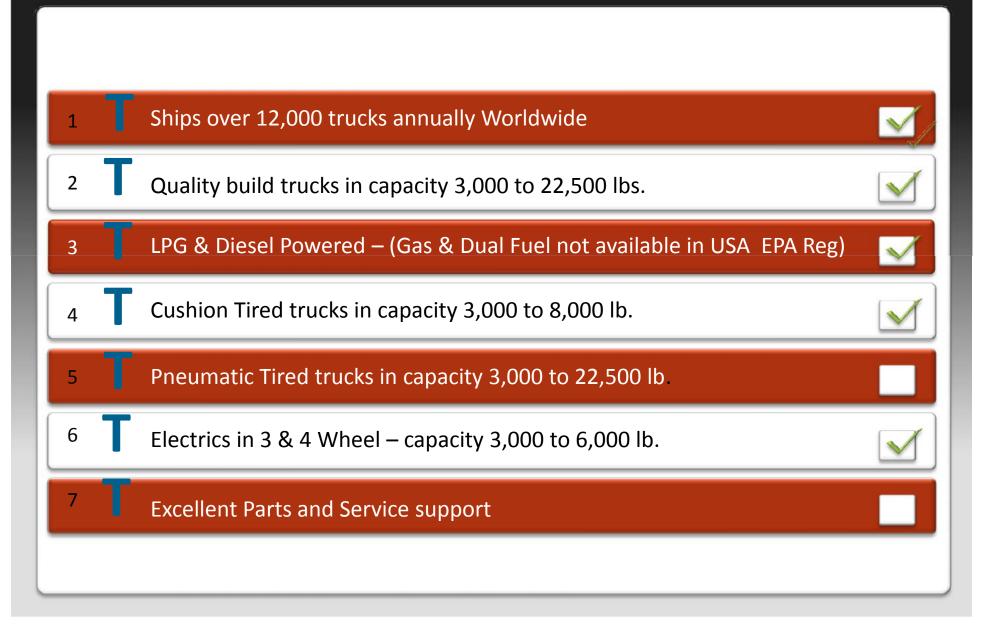

Large Pneumatics 12,000 – 22,500 Lb LPG - Diesel



## **Standard Equipment**

**WORLD** WORLD LIFT

## **Optional Equipment**

Two Stage Mast

**Cushion Tires** 

**Pneumatic Tires** 

GM 3.0L Engine

GM 4.3L Engine

**Auto Transmission** 

Headlights

Back Up Lights

**Turn Signals** 

Hydro Steer Axle

Mirrors

Load Backrest

Seat Belt

Tilt Steer Wheel

3<sup>rd</sup> Valve

**Operator Manual** 

Standard Forks

**Tilt Steering** Wheel



**Third** Valve

**Back Up** 

Lights

Load **Back Rest** 

**Headlights** 

Turn

**Signals** 

**Diesel Engines** 

Yanmar

**Perkins** 

**Various Masts** 

Standard

Full Free Lift

**Triplex** 

Quad

**Various Tire Options** LPG Aluminum Tank

**Side Shifters** 

4 Way Hydraulics Much More!



## Why World-Lift?





## Why World-Lift?





## **LPG – Diesel** 3,000 Lb. – 22,500 Lb Capacity



#### **Cushion & Pneumatic Tires**







### **Electric Riders**

3 & 4 Wheel – Capacity 3,000 to 6,000 Lb.





#### **Electric Riders – All New Design**