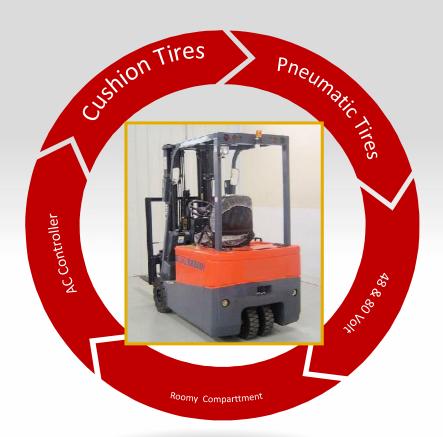

## **Welcome to World-Lift**

Pneumatic Tires 3,000 – 22,500 LPG - Diesel Cushion Tires 3,000 – 8,000 Lb. LPG - Diesel

3,000 – 6,000 Lb. 3 Wheel 4 Wheel 48 & 80 Volt

Large Pneumatics 12,000 – 22,500 Lb LPG - Diesel