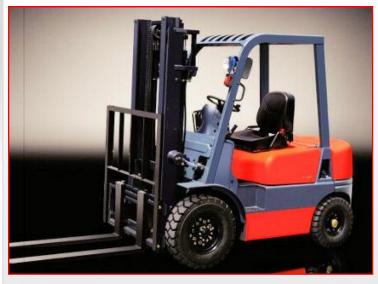

** WORLD LIFT

## **Optional Equipment**

Two Stage Mast

**Cushion Tires** 

**Pneumatic Tires** 

GM 3.0L Engine

GM 4.3L Engine

**Auto Transmission** 

Headlights

Back Up Lights

**Turn Signals** 

Hydro Steer Axle

Mirrors

Load Backrest

Seat Belt

Tilt Steer Wheel

3<sup>rd</sup> Valve

**Operator Manual** 

Standard Forks

**Tilt Steering** Wheel



**Third** Valve

**Back Up** 

Lights

Load **Back Rest** 

**Headlights** 

Turn

**Signals** 

**Diesel Engines** 

Yanmar

**Perkins** 

**Various Masts** 

Standard

Full Free Lift

**Triplex** 

Quad

**Various Tire Options** LPG Aluminum Tank

**Side Shifters** 

4 Way Hydraulics Much More!



## Why World-Lift?





## Why World-Lift?





## **LPG – Diesel** 3,000 Lb. – 22,500 Lb Capacity



#### **Cushion & Pneumatic Tires**







### **Electric Riders**

3 & 4 Wheel – Capacity 3,000 to 6,000 Lb.





#### **Electric Riders – All New Design**