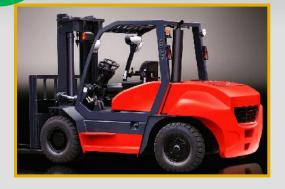

## **LPG – Diesel** 3,000 Lb. – 22,500 Lb Capacity

#### **Cushion & Pneumatic Tires**