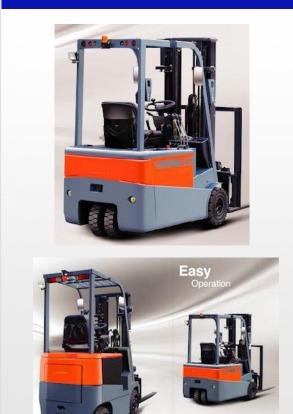

### **Electric Riders**

3 & 4 Wheel – Capacity 3,000 to 6,000 Lb.

#### **Electric Riders – All New Design**